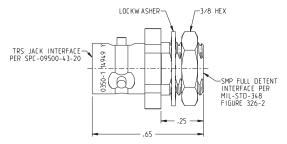

#### TRS Jack to SMA Jack Bulkhead Adapter

| Part Number | Description                           | Keying Options  |
|-------------|---------------------------------------|-----------------|
| 305-1932    | TRS Jack to SMA Jack Bulkhead Adapter | Contact factory |

#### TRS Jack to SMP Male Adapter

| Part Number | Description                  | Keying Options  |
|-------------|------------------------------|-----------------|
| 3-0350      | TRS Jack to SMP Male Adapter | Contact factory |