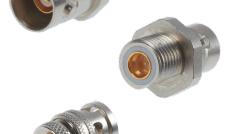

#### TRS Jack to SMP Male Adapter

| Part Number | Description                  | Keying Options  |
|-------------|------------------------------|-----------------|
| 3-0350      | TRS Jack to SMP Male Adapter | Contact factory |