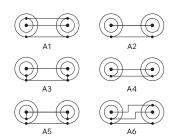

### TRB Jack to SMA Jack Bulkhead Adapter

| Part Number | Description                           | Keying Options |
|-------------|---------------------------------------|----------------|
| 3-0347      | TRB Jack to SMA Jack Bulkhead Adapter | 9              |

### TRB Plug to TRB Plug

| Part Number    | Description          | Keying Options  |
|----------------|----------------------|-----------------|
| ADPL75-A1-PL75 | TRB Plug to TRB Plug | Contact factory |