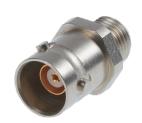

### TRB Jack to SMA Jack Bulkhead Adapter

| Part Number | Description                           | Keying Options |
|-------------|---------------------------------------|----------------|
| 3-0347      | TRB Jack to SMA Jack Bulkhead Adapter | 9              |