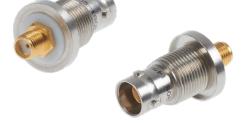

### TRB Jack to SMP Male Adapter

| Part Number | Description                  | Keying Options |
|-------------|------------------------------|----------------|
| 3-0349      | TRB Jack to SMP Male Adapter | 9              |

#### TRB Plug to SMA Plug Adapter

| Part Number | Description                  | <b>Keying Options</b> |
|-------------|------------------------------|-----------------------|
| 3-0351      | TRB Plug to SMA Plug Adapter | Contact factory       |