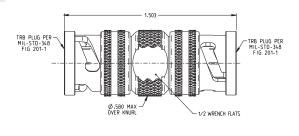

### TRB Plug to TRB Plug

| Part Number    | Description          | Keying Options  |
|----------------|----------------------|-----------------|
| ADPL75-A1-PL75 | TRB Plug to TRB Plug | Contact factory |