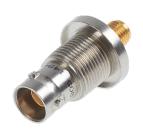

#### TRS Jack to SMA Jack Bulkhead Adapter

| Part Number | Description                           | Keying Options  |
|-------------|---------------------------------------|-----------------|
| 305-1932    | TRS Jack to SMA Jack Bulkhead Adapter | Contact factory |