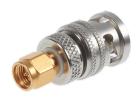

### TRB Jack to SMA Jack Bulkhead Adapter

| Part Number | Description                           | Keying Options |
|-------------|---------------------------------------|----------------|
| 3-0347      | TRB Jack to SMA Jack Bulkhead Adapter | 9              |

### TRB Jack to SMP Male Adapter

| Part Number | Description                  | Keying Options |
|-------------|------------------------------|----------------|
| 3-0349      | TRB Jack to SMP Male Adapter | 9              |