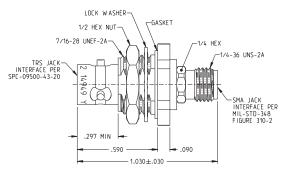

#### TRS Jack to SMA Jack Bulkhead Adapter

| Part Number | Description                           | Keying Options  |
|-------------|---------------------------------------|-----------------|
| 305-1932    | TRS Jack to SMA Jack Bulkhead Adapter | Contact factory |