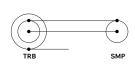

### TRB Jack to SMP Male Adapter

| Part Number | Description                  | Keying Options |
|-------------|------------------------------|----------------|
| 3-0349      | TRB Jack to SMP Male Adapter | 9              |