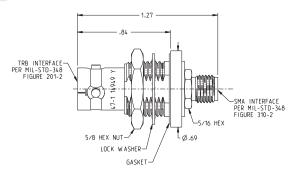

### TRB Jack to SMA Jack Bulkhead Adapter

| Part Number | Description                           | Keying Options |
|-------------|---------------------------------------|----------------|
| 3-0347      | TRB Jack to SMA Jack Bulkhead Adapter | 9              |