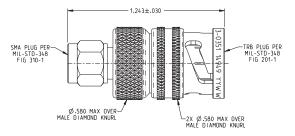

#### TRB Plug to SMA Plug Adapter

| Part Number | Description                  | <b>Keying Options</b> |
|-------------|------------------------------|-----------------------|
| 3-0351      | TRB Plug to SMA Plug Adapter | Contact factory       |