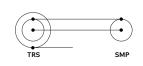

#### TRS Jack to SMA Jack Bulkhead Adapter

| Part Number | Description                           | Keying Options  |
|-------------|---------------------------------------|-----------------|
| 305-1932    | TRS Jack to SMA Jack Bulkhead Adapter | Contact factory |

#### TRS Jack to SMP Male Adapter

| Part Number | Description                  | Keying Options  |
|-------------|------------------------------|-----------------|
| 3-0350      | TRS Jack to SMP Male Adapter | Contact factory |