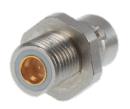

#### TRS Jack to SMP Male Adapter

| Part Number | Description                  | Keying Options  |
|-------------|------------------------------|-----------------|
| 3-0350      | TRS Jack to SMP Male Adapter | Contact factory |