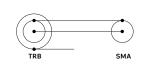

#### TRB Plug to SMA Plug Adapter

| Part Number | Description                  | <b>Keying Options</b> |
|-------------|------------------------------|-----------------------|
| 3-0351      | TRB Plug to SMA Plug Adapter | Contact factory       |