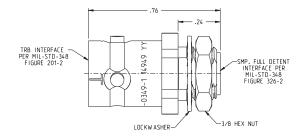

### TRB Jack to SMP Male Adapter

| Part Number | Description                  | Keying Options |
|-------------|------------------------------|----------------|
| 3-0349      | TRB Jack to SMP Male Adapter | 9              |