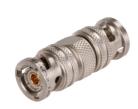

### TRB Plug to TRB Plug

| Part Number    | Description          | Keying Options  |
|----------------|----------------------|-----------------|
| ADPL75-A1-PL75 | TRB Plug to TRB Plug | Contact factory |