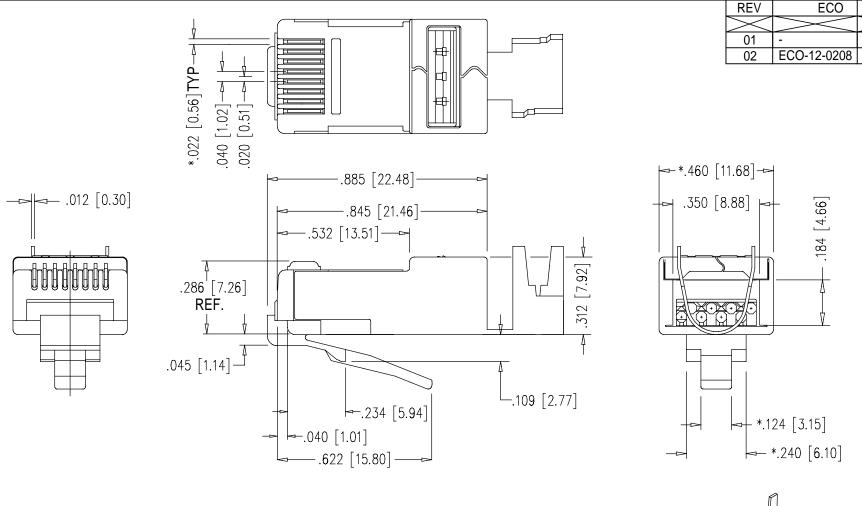

DESCRIPTION: EIGHT CONDUCTOR MOD PLUG, SHIELD

PART NO.: 32-2298UL

PLUG TOLERANCE AND DIM: COMPLIES WITH F.C.C REQUIREMENTS

FLAME AND EXTINGUISH: 94-V0

OPERATION TEMPERATURE: -40 TO +85 DEG C CONTACT RESISTANCE: 10 MILLIOHMS MAX.

CURRENT/VOLTAGE: 30 VAC/42 VDC AT 1.5 AMPS

MATERIAL: SHIELD .012 THK CDA-260 1/4 HARD BRASS

100-150 MICRO-INCH TIN PLATED

HOUSING POLYCARBONATE

CONTACT PHOSPHOR BRONZE - .012 THK

**GOLD PLATED** 

TECHNICAL DETAIL: MEETS OR EXCEEDS CATEGORY 5e TIA/EIA 568-B.2